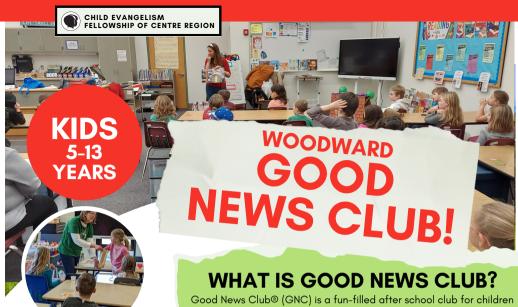

where kids learn about God and the Bible through games, stories, and other learning activities. Children are invited to join us on Mondays (October 4, 11, 18, 25 - November 1, 8 - March 6, 13, 20, 27 - April 3, 10) in the library at Woodward Elementary after school until 4:00pm. To register your child, please complete the form below and turn it into the school's office. For more information on Good News Clubs and the ministry of Child Evangelism Fellowship you can visit: https://www.cefonline.com/ministries/goodnewsclub/